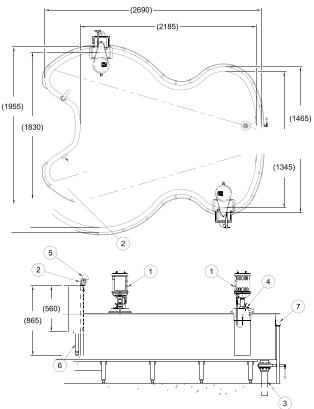

### TINA HUBBARD 425 GALONES

Completa inmersión del cuerpo, se recomienda para el tratamiento de las extremidades superior e inferior, con espacio para el movimiento del cuerpo y el ejercicio.

Con la forma de "Mariposa" permite el acceso fácil a los terapeutas para asegurar la comodidad del paciente.

Mod. Hyd-HBB425

#### **CARACTERISTICAS:**

- Capacidad de la tina es de 1,608.8 litros.
- Largo: 269.00cm.
- Ancho: 195.5cm. Alto: 56.00cm.
- Fabricada a partir de grueso calibre, tipo 304 de acero inoxidable.
- Pulido con acabado satinado.
- Fondo de la tina redondeado, para reducir al mínimo la acumulación de bacterias.

#### NOTA:

- 1. (2) Turbinas
- 2. Termometro biometalico
- 3. Valvula de drenaje de 3"
- 4. Altura de Turbinas Ajustable
- 5. Llave de llenado de 2"
- 6. Patas de Acero Ajustables
- 7. Rebosadero de 3"