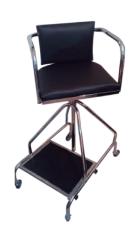

## SILLA PARA **HIDROTERAPIA**

Silla de altura ajustable, para tina de hidroterapia con ruedas giratorias o patas fijas. Altura ajustable de 80 a 110 cm, Asiento de 45 x 50 cm, Con respaldo de 25 x 40 cm. Altura de escalón de 24 cm.