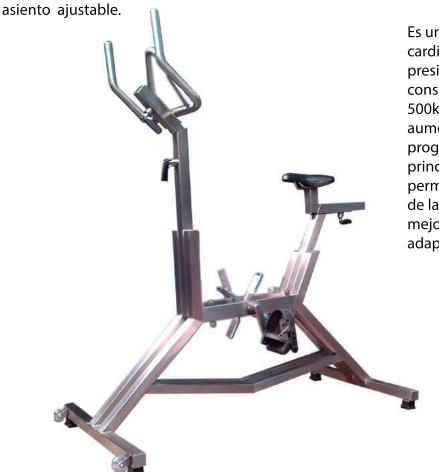

## **BICICLETA ACUATICA**

Es el modelo más completo por disponer de todos los ajustes posibles. Es el más apropiado para rehabilitación entrenamiento personal o para el usuario que desee adaptar, totalmente la bicicleta AquaBike a sus preferencias y necesidades. El modelo AquaBike 2000 cuenta con un manubrio y asiento ajustable.

Es una excelente herramienta de ejercicio cardiovascular, las articulaciones no sufren presión previniendo posibles dolencias. El consumo de calorías hora es superior a las 500kcal/h. La resistencia continua del agua aumenta el trabajo muscular. La resistencia progresiva permite la rehabilitación de principio a fin, La ingravidez del paciente permite concentrarse en la rehabilitación de la parte afectada. AquaBike aporta las mejores herramientas de rehabilitación adaptadas al uso en piscina.

MANUBRIO AJUSTABLE

**ASIENTO AJUSTABLE** 

MECANISMO DE RESISTENCIA AJUSTABLE

**BASE ANTIDERRAPANTE** 