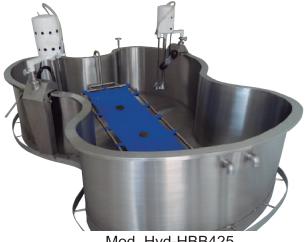

### TINA HUBBARD 425 GALONES

Completa inmersión del cuerpo, se recomienda para el tratamiento de las extremidades superior e inferior, con espacio para el movimiento del cuerpo y el ejercicio.

Con la forma de "Mariposa" permite el acceso fácil a los terapeutas para asegurar la comodidad del paciente.

Mod. Hyd-HBB425

#### **CARACTERISTICAS:**

- Capacidad de la tina es de 1,608.8 litros.
- Largo: 269.00cm.
- Ancho: 195.5cm. Alto: 56.00cm.
- Fabricada a partir de grueso calibre, tipo 304 de acero inoxidable.
- Pulido con acabado satinado.
- Fondo de la tina redondeado, para reducir al mínimo la acumulación de bacterias.

#### NOTA:

- 1. (2) Turbinas
- 2. Termometro biometalico
- 3. Valvula de drenaje de 3"
- 4. Altura de Turbinas Ajustable
- 5. Llave de llenado de 2"
- 6. Patas de Acero Ajustables
- 7. Rebosadero de 3"