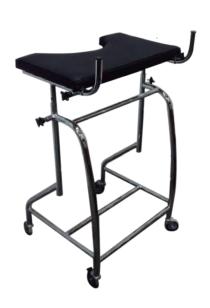

## ANDADERA PARA ADULTO

Fabricada en acero cromado, viene con un comodo respaldo acojinado, cuatro llantas y altura ajustable.