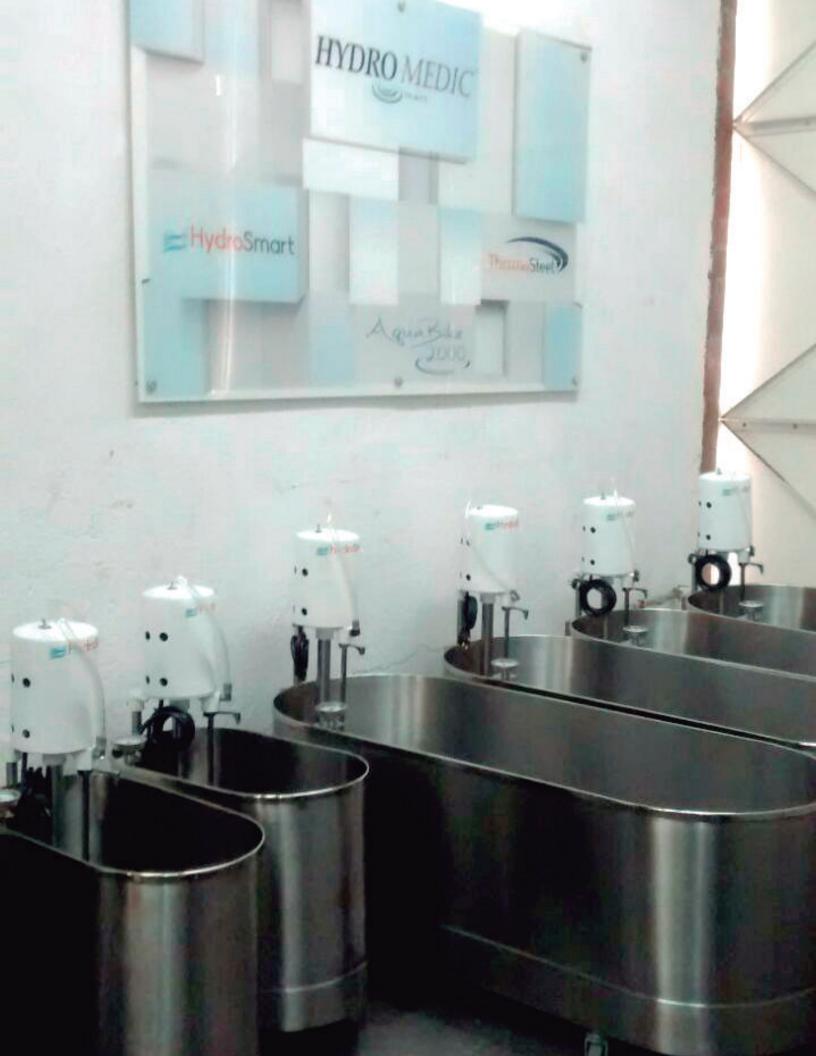

## TINAS DE HIDROTERAPIA

Las tinas HydroSmart combinan la inmersión de todo el cuerpo con el fácil acceso, y ofrece una cobertura rehabilitante completa para las áreas de la espalda, cadera, hombro y brazos.

Estas unidades largas y poco profundas están diseñadas a baja altura para facilitar el acceso y se complementan con cómodas opciones como el apoyo ajustable para la cabeza. La serie HydroSmart está disponible en capacidades de 22, 45, 75, 90 y 105 galones en los estilos