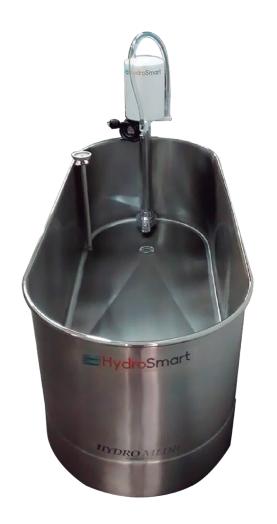

## TINAS DE HIDROTERAPIA

Las tinas HydroSmart combinan la inmersión de todo el cuerpo con el fácil acceso, y ofrece una cobertura rehabilitante completa para las áreas de la espalda, cadera, hombro y brazos.

Estas unidades largas y poco profundas están diseñadas a baja altura para facilitar el acceso y se complementan con cómodas opciones como el apoyo ajustable para la cabeza. La serie HydroSmart está disponible en capacidades de 22, 45, 75, 90 y 105 galones en los estilos