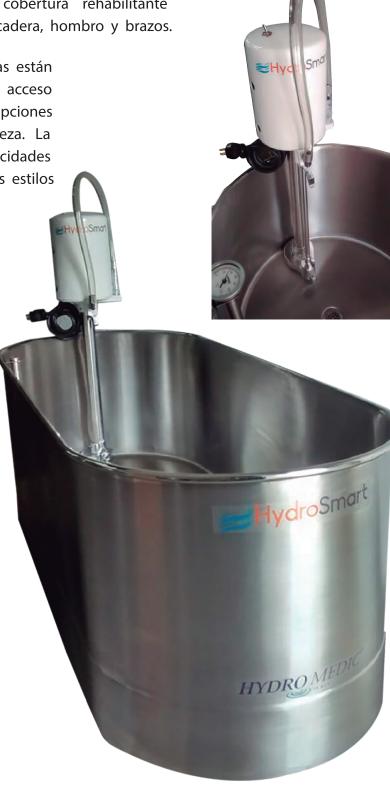

## TINAS DE HIDROTERAPIA

Las tinas HydroSmart combinan la inmersión de todo el cuerpo con el fácil acceso, y ofrece una cobertura rehabilitante completa para las áreas de la espalda, cadera, hombro y brazos.

Estas unidades largas y poco profundas están diseñadas a baja altura para facilitar el acceso y se complementan con cómodas opciones como el apoyo ajustable para la cabeza. La serie HydroSmart está disponible en capacidades de 22, 45, 75, 90 y 105 galones en los estilos