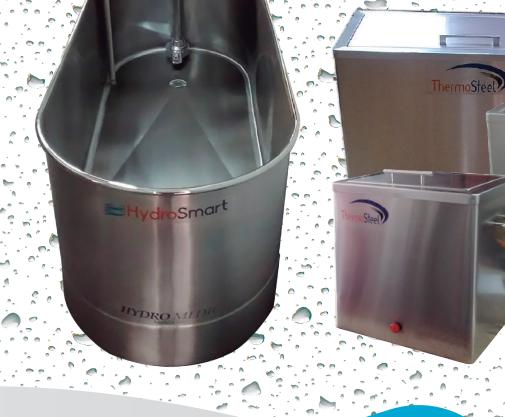

## TINAS DE HIDROTERAPIA

Las tinas HydroSmart combinan la inmersión de todo el cuerpo con el fácil acceso, y ofrece una cobertura rehabilitante completa para las áreas de la espalda, cadera, hombro y brazos.

Estas unidades largas y poco profundas están diseñadas a baja altura para facilitar el acceso y se complementan con cómodas opciones como el apoyo ajustable para la cabeza. La serie HydroSmart está disponible en capacidades de 22, 45, 75, 90 y 105 galones en los estilos