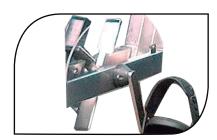

### TINA HUBBARD 425 GALONES

Completa inmersión del cuerpo, se recomienda para el tratamiento de las extremidades superior e inferior, con espacio para el movimiento del cuerpo y el ejercicio.

Con la forma de "Mariposa" permite el acceso fácil a los terapeutas para asegurar la comodidad del paciente.

#### **CARACTERISTICAS:**

- Capacidad de la tina es de 1,608.8 litros.
- Largo: 269.00cm.
- Ancho: 195.5cm. Alto: 56.00cm.
- Fabricada a partir de grueso calibre, tipo 304 de acero inoxidable.
- Pulido con acabado satinado.
- Fondo de la tina redondeado, para reducir al mínimo la acumulación de bacterias.

#### NOTA:

- 1. (2) Turbinas
- 2. Termometro biometalico
- 3. Valvula de drenaje de 3"
- 4. Altura de Turbinas Ajustable
- 5. Llave de llenado de 2"
- 6. Patas de Acero Ajustables
- 7. Rebosadero de 3"