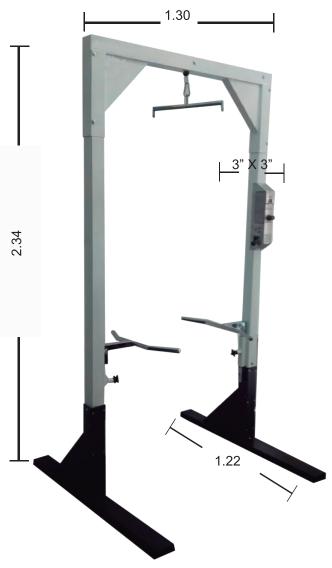

## SOPORTE PARCIAL DE PESO

Terapia de soporte, balance y equilibrio.

Fabricado en Acero, y acabado con pintura electrostatica horneada, el equipo cuenta con 4 llantas de alto impacto 2 de ellas con freno las cuales facilitan el uso o manejo del equipo.

#### Características

- Suspensión dinámica por medio de un piston neumatico.
- Acceso abierto y sin obstrucciones.
- Manivelas ajustables y removibles.
- Altura ajustable para instituciones con techos bajos