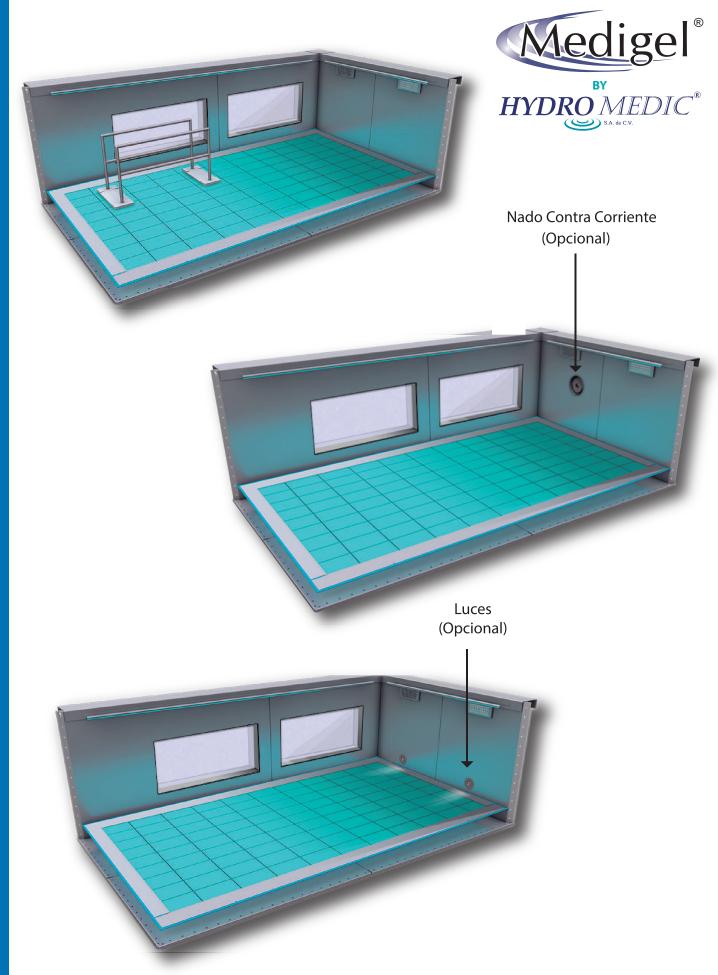

## TANQUES MODULARES

Hydromedic en su afán de innovar y así poder ofrecerle a sus clientes equipos novedosos y de la más alta calidad, lanza al mercado un nuevo concepto en tanques modulares para hidroterpia, con nuestros tanques modulares es posible convertir prácticamente cualquier habitación en una zona de hidroterapia ya que son diseñados y fabricados con medidas y características específicas para cumplir con las necesidades de cada cliente.

Con un sólido cuerpo estructural de acero inoxidable de alto calibre, panales interiores de acero inoxidable de alto calibre, recubrimiento exterior de aluminio blanco que puede ser decorado, cuentan con escaleras de acero inoxidable para su fácil ingreso, pasamanos de acero inoxidable en cada pared del tanque, ventanas debajo del agua que permiten al especialista una visión completa de las terapias realizadas por el paciente, equipados con barras paralelas removibles para llevar acabo entrenamientos de marcha y una bicicleta acuática de acero inoxidable que cuenta con cuatro intensidades de trabajo, termómetro digital de alta precisión, hidromasaje mediante 6 hidrojets con una bomba de 1.5 hp.

Para su mantenimiento el tanque cuenta con un sistema avanzado de filtración y equipo de cloración automática por medio de electrolisis salina que filtran y purifican el tanque.

Todo el equipamiento se instala dentro del mismo cuerpo por lo que no se necesita un cuarto de maguina anexo.