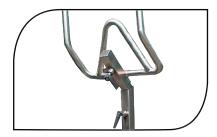

MANUBRIO AJUSTABLE

**ASIENTO AJUSTABLE** 

MECANISMO DE RESISTENCIA AJUSTABLE

**BASE ANTIDERRAPANTE** 