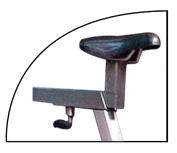

MANUBRIO AJUSTABLE

**ASIENTO AJUSTABLE** 

MECANISMO DE RESISTENCIA AJUSTABLE

**BASE ANTIDERRAPANTE** 