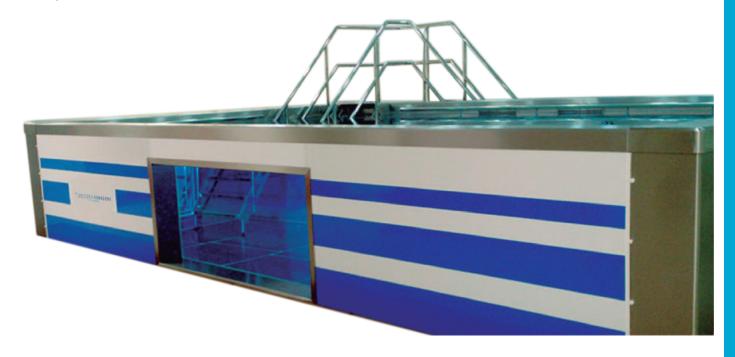

## TANQUES MODULARES

Hydromedic en su afán de innovar y así poder ofrecerle a sus clientes equipos novedosos y de la más alta calidad, lanza al mercado un nuevo concepto en tanques modulares para hidroterpia, con nuestros tanques modulares es posible convertir prácticamente cualquier habitación en una zona de hidroterapia ya que son diseñados y fabricados con medidas y características específicas para cumplir con las necesidades de cada cliente.

Con un sólido cuerpo estructural de acero inoxidable de alto calibre, panales interiores de acero inoxidable de alto calibre, recubrimiento exterior de aluminio blanco que puede ser decorado, cuentan con escaleras de acero inoxidable para su fácil ingreso, pasamanos de acero inoxidable en cada pared del tanque, ventanas debajo del agua que permiten al especialista una visión completa de las terapias realizadas por el paciente, equipados con barras paralelas removibles para llevar acabo entrenamientos de marcha y una bicicleta acuática de acero inoxidable que cuenta con cuatro intensidades de trabajo, termómetro digital de alta precisión, hidromasaje mediante 6 hidrojets con una bomba de 1.5 hp.

Para su mantenimiento el tanque cuenta con un sistema avanzado de filtración y equipo de cloración automática por medio de electrolisis salina que filtran y purifican el tanque.

Todo el equipamiento se instala dentro del mismo cuerpo por lo que no se necesita un cuarto de maguina anexo.