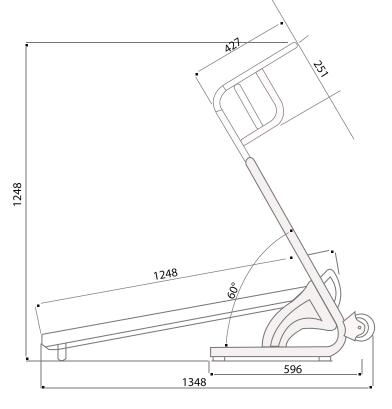

7

Podrá trabajar la fuerza, la resistencia y la rehabilitación de forma segura con una excelente estabilidad y a su propio ritmo. Esta diseñada para el uso diario e intensivo en cursos colectivos o individuales. La Caminadora Pool Step es ultra compacta y ligera, esta fabricada con acero inoxidable de gran calidad con un tratamiento anti-corrosión que garantiza una larga durabilidad.

#### **CARACTERISTICAS**

Material: Acero inoxidable de gran calidad

Acabado: Acero cepillado con tratamiento anti-corrosión

Banda mecánica caminadora: Plegable

Superficie de cinta de carreras: 33 cm ancho x 118 cm laro

Inclinación: 13%.

Recubrimiento: Adecuado para todos los suelos

(azulejos, PVC, poliéster...)

Dimensiones Abierta: L x 67 w 135 x 128 H cm (máximo)

Dimensiones Plegada: L x 56 a 62 x H 128 cm (máximo)

Peso: 26 Kg